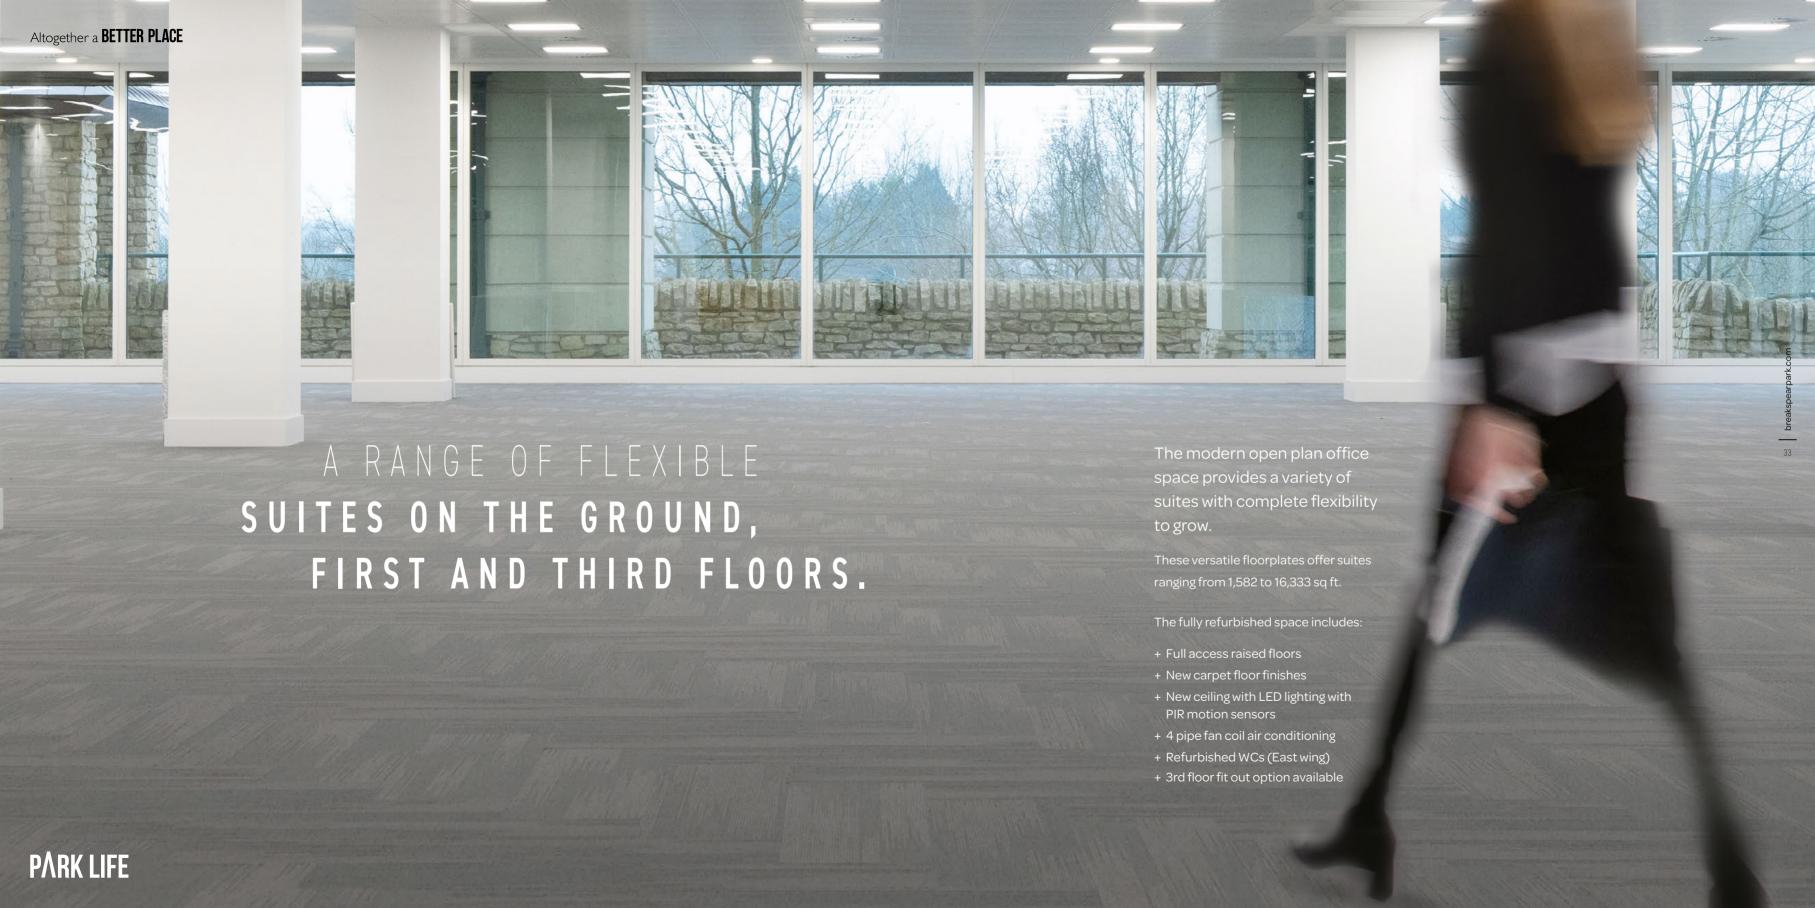

SUITES AVAILABLE RANGING FROM 1,582 TO 16,333 SQ FT.

1,582 TO 16,333 SQ FT.

Indicative CAT B finish of Suite D

### New refurbished suites with unique design and finishes.

#### Features include:

- + Exposed coffered slab
- + Improved air quality with new VRF system
- + Maximised floor to ceiling height
- + Minimised embodied carbon and reduced waste
- + Superb external view and natural daylight
- + Newly refurbished WCs