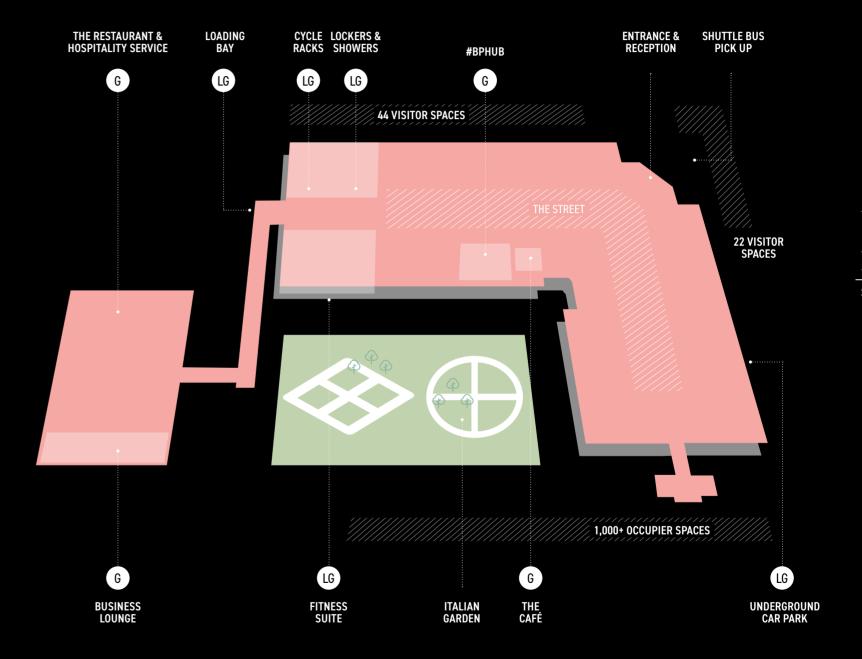

### SITE PLAN

**JARMAN SQUARE BOASTS AN EXCELLENT CHOICE** OF AMENITIES.

### NEARBY AMENITIES THAT WON'T LEAVE YOU SHORT OF OPTIONS.

Our shuttle bus service makes getting to and from the park completely hassle-free.

You'll find plenty of places to eat and drink in the town and nearby area including a selection of idyllic country pubs. Just 5 minutes from the park by bus and en route to the town centre is Jarman Square, Hemel's most popular leisure destination.