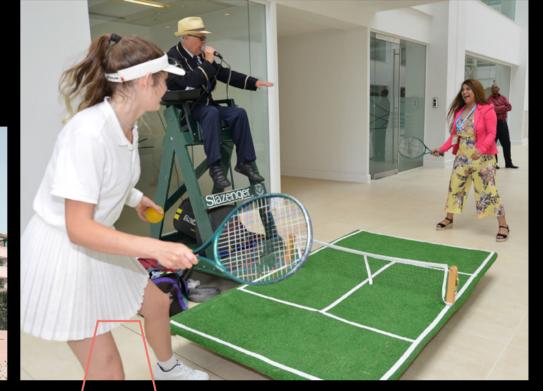

# ON-SITE EVENTS AND ACTIVITIES.

Regular tailored events throughout the year include pop up shops, barbecues, live music, fitness classes, fundraising, competitions and more.

Our thriving community offers the perfect opportunity to interact and have fun! We listen to what the occupiers want, and are always planning something different with a focus on bringing people together and making the most of our unique space and amenities.

OUR PARK LIFE APP ALLOWS OCCUPIERS TO ACCESS THE LATEST NEWS AND EVENTS.

UNIQUE AMENITIES AND A REGULAR PROGRAMME OF ON-SITE EVENTS. THIS IS YOUR BREAKSPEAR PARK.