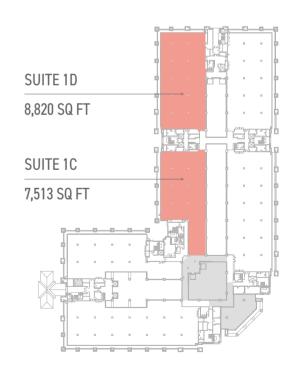

1,582 TO 16,333 SQ FT.

Indicative CAT B finish of Suite D

CAT A CGI impression of Suite D

NEWLY REFRESHED

SUITES 1C AND 1D