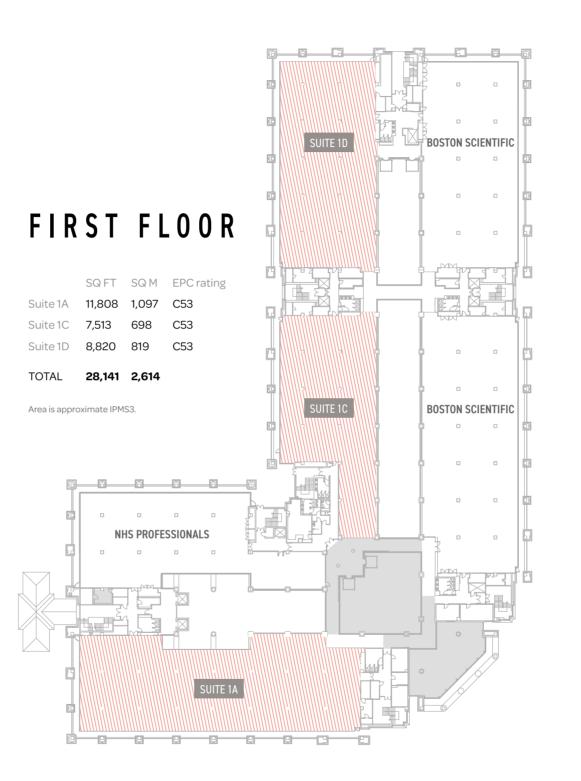

SUITES AVAILABLE RANGING FROM 1,582 TO 16,333 SQ FT.

The new Park Life App is also available to view the timetable and keep everyone informed about new classes.

STATE-OF-THE-ART EQUIPMENT AND A FLEXIBLE TIMETABLE OF GROUP FITNESS CLASSES.

OFFICE SUITES AVAILABLE
RANGING FROM

1,582 TO 16,333 SQ FT.

Indicative CAT B finish of Suite D