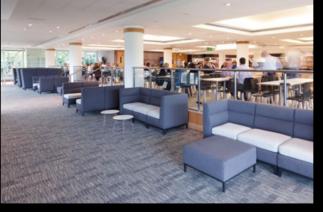

Occupiers also benefit from the opportunity to expand their workspace as their business grows. On-site amenities include:

- + A fitness studio to support our wellbeing programme
- + Park Life mobile App
- + The Hub a dedicated facility that delivers 'Park Life', our on-site community programme of events and activities
- + High speed Wi-Fi accessible in all communal areas
- + Dedicated shuttle bus to Hemel Hempstead station and town centre
- + Bike store, showers and locker rooms
- + 150-seat restaurant and coffee shop
- + Excellent parking ratio of 1:218 sq ft
- + Further parking may be available by separate determinable licence
- + 24-hour security
- + Additional basement storage
- + Full access loading dock

## ALL THE AMENITIES,

ALL ON-SITE.

A 150-seater restaurant, business lounge, shuttle bus, a new fitness studio, showers, lockers, bike racks and a coffee shop.

Our restaurant and coffee shop offer so many freshly prepared options, from healthy salads to wholesome sandwiches and hearty daily specials.