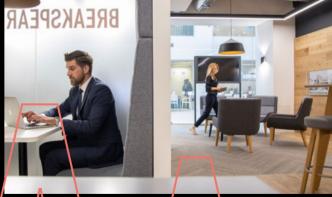

# A SPACIOUS AND BRIGHT

ENTRANCE AND
RECEPTION.

Developed from a desire to create a lasting impression, our focus has been on creating contemporary, efficient, flexible space, with a full understanding of today's business needs.

This iconic and versatile building has a striking triple height reception leading into a full height 'street', running the entire length of the building, filled with natural light.

The spacious, communal breakout areas allow businesses to work smarter, alongside their day-to-day environment.