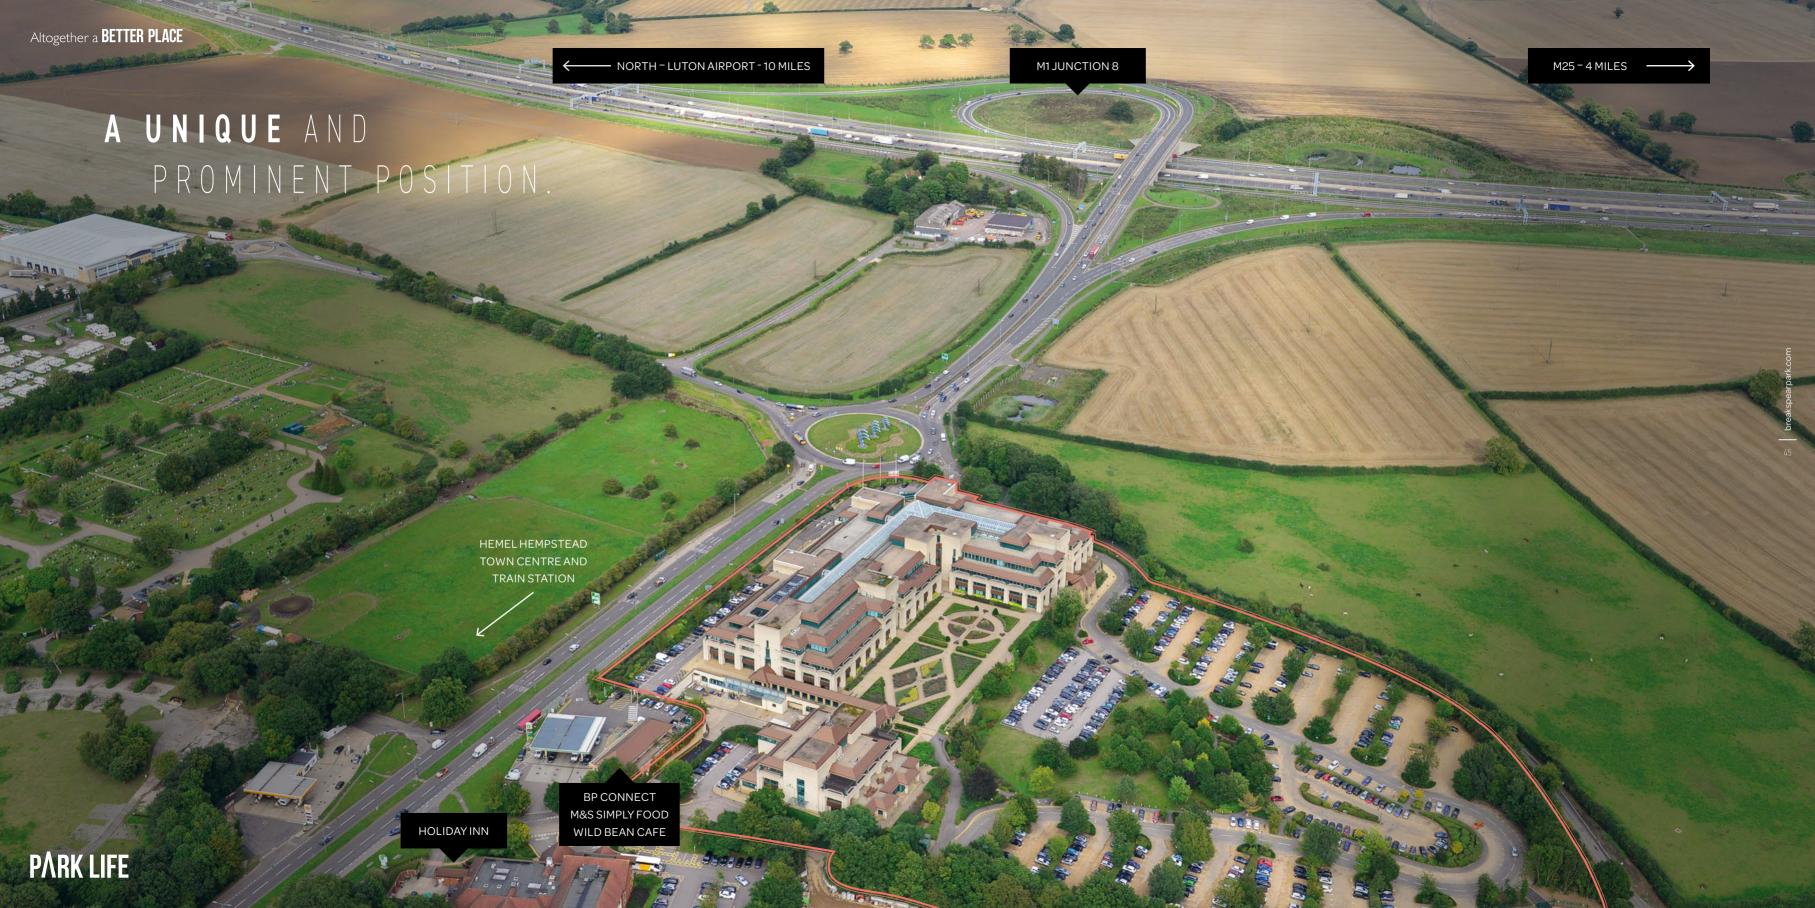

### EXCEPTIONAL

CONNECTIONS.

MINUTE TO J8

OF THE M1

2 MINUTES T0 J21

OF THE M25

13 MINUTES **TO LONDON LUTON AIRPORT** 

conveniently located just off junction 8 of the M1 and only 4 miles north of junction 21 of the M25.

Breakspear Park is

The towns of St Albans, Watford, Hatfield, Berkhamsted and Luton are nearby and access to the UK motorway and arterial road network is excellent; the M4, M3, M40 and A1 are all within easy reach.

#### **ROAD**

M1 0.7 miles M25 / Junction 21 4 miles **Luton Airport** 12 miles Central London 25 miles Heathrow Airport 26 miles Stansted Airport 48 miles

#### **RAIL**

Watford Junction 7 mins London Euston 27 mins Milton Keynes 31 mins Northampton 48 mins Birmingham Int. 74 mins

SAT NAV: HP2 4TZ

27 MINUTES

**TO LONDON EUSTON STATION**  36 MINUTES

**TO LONDON HEATHROW AIRPORT** 