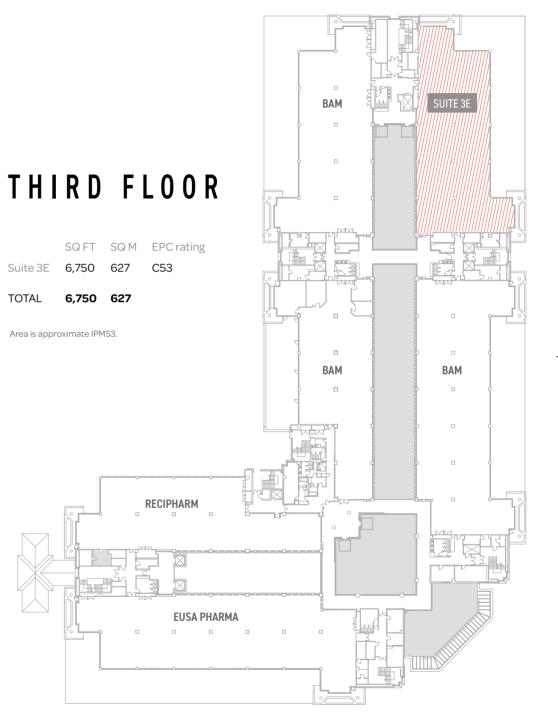

SUITES AVAILABLE RANGING FROM 1,582 TO 16,333 SQ FT.

The new Park Life App is also available to view the timetable and keep everyone informed about new classes.

STATE-OF-THE-ART EQUIPMENT AND A FLEXIBLE TIMETABLE OF GROUP FITNESS CLASSES.

OFFICE SUITES AVAILABLE
RANGING FROM

1,582 TO 16,333 SQ FT.

Indicative CAT B finish of Suite D