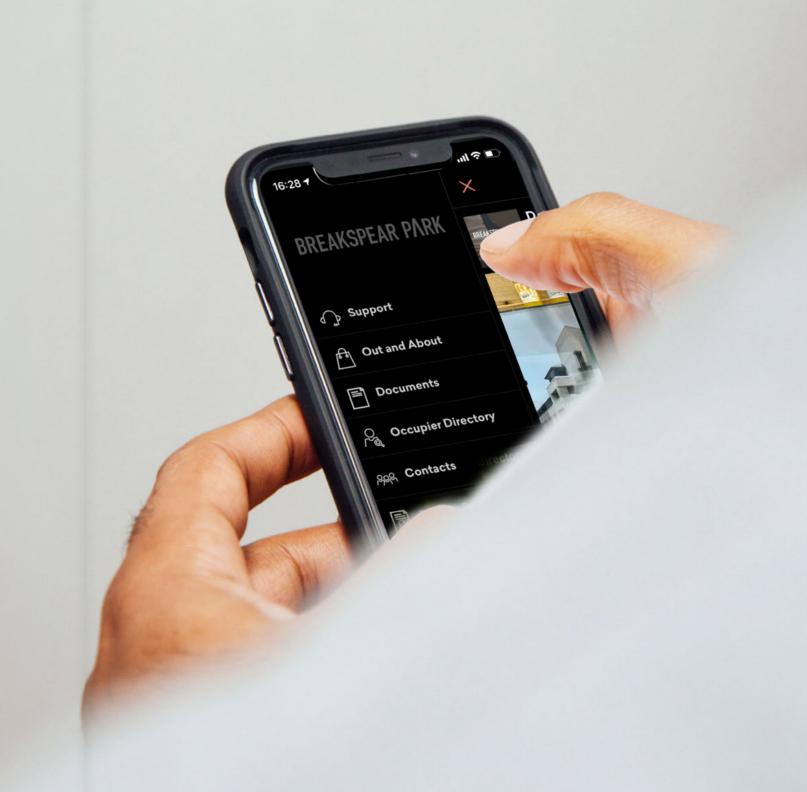

# V

STAY
IN TOUCH

WITH THE

PARK LIFE APP.

# STAY IN TOUCH WITH THE PARK LIFE APP

GET THE LATEST FROM
IN AND AROUND THE PARK.

The Park Life App keeps you in touch with life at the park and offers direct access to social features, in-App messaging and real-time events.

Our feature-rich App is your window to a fluid and connective way of working where you can access information about benefits and amenities. The App uses a Smart Building Operating System and also offers the convenience of FM & Building Information and much more.

PARK SOCIAL.
CHAT, CONNECT AND
KEEP YOUR FINGER
ON THE PULSE.